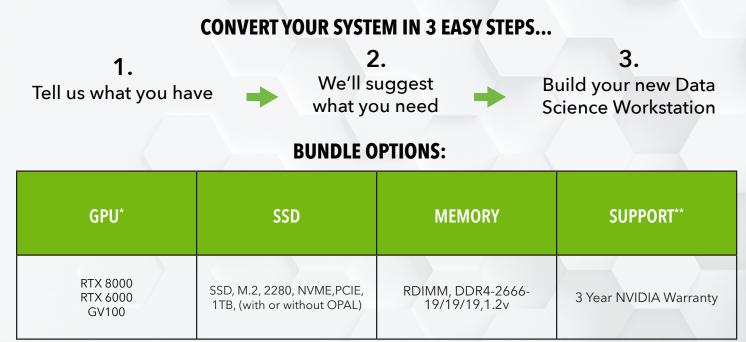

• Dual Quadro GPUs with up to 96 GB Memory • Includes CUDA-X AI Accelerated Data Science Software - RAPIDS, TensorFlow, PyTorch • 10x Faster • NVIDIA Support





Features and specifications subject to change without notice. The PNY logo is a registered trademark of PNY Technologies, Inc.

All other trademarks are the property of their respective owners. © 2019 PNY Technologies, Inc. All rights reserved.

NVIDIA QUADRO AUTHORIZED PARTNER

JY.



• Dual Quadro GPUs with up to 96 GB Memory • Includes CUDA-X AI Accelerated Data Science Software - RAPIDS, TensorFlow, PyTorch • 10x Faster • NVIDIA Support



\*Single or Dual GPU Option \*\*Required

## WANT TO GET STARTED?

## CONTACT GOPNY@PNY.COM TODAY OR VISIT: WWW.PNY.COM/DATASCIENCEWORKSTATION



PNY Technologies, Inc. 100 Jefferson Road, Parsippany, NJ 07054 | Tel 973-515-9700 | Fax 973-560-5590 | WWW.PNY.COM/PNYPRO

Features and specifications subject to change without notice. The PNY logo is a registered trademark of PNY Technologies, Inc. All other trademarks are the property of their respective owners. © 2019 PNY Technologies, Inc. All rights reserved.

NVIDIA QUADRO AUTHORIZED PARTNER