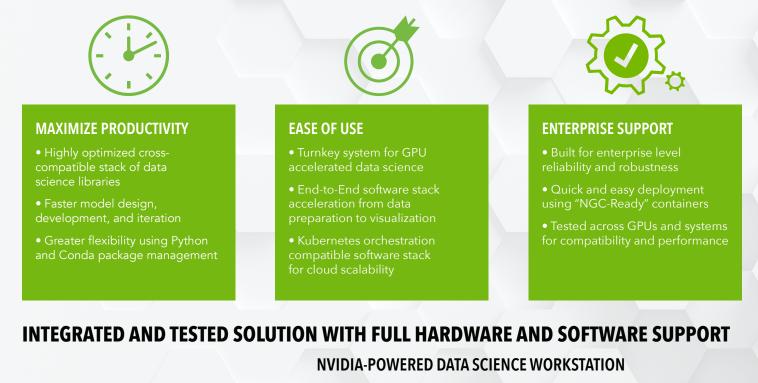

• Dual Quadro GPUs with up to 96 GB Memory • Includes CUDA-X AI Accelerated Data Science Software - RAPIDS, TensorFlow, PyTorch • 10x Faster • NVIDIA Support

Features and specifications subject to change without notice. The PNY logo is a registered trademark of PNY Technologies, Inc.

All other trademarks are the property of their respective owners. © 2019 PNY Technologies, Inc. All rights reserved.

NVIDIA QUADRO AUTHORIZED PARTNER

JY.

• Dual Quadro GPUs with up to 96 GB Memory • Includes CUDA-X AI Accelerated Data Science Software - RAPIDS, TensorFlow, PyTorch • 10x Faster • NVIDIA Support