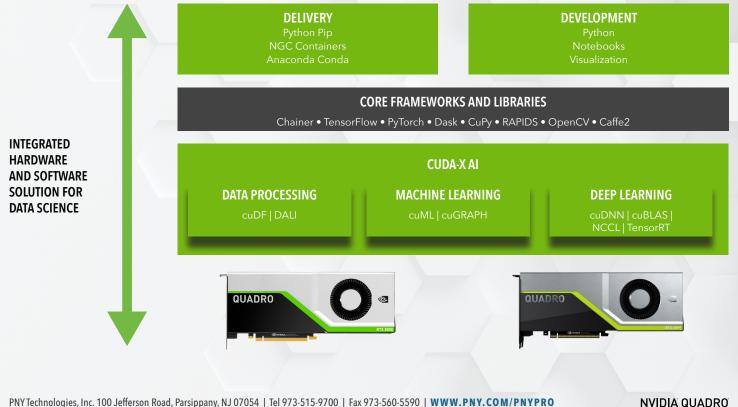

• Dual Quadro GPUs with up to 96 GB Memory • Includes CUDA-X AI Accelerated Data Science Software - RAPIDS, TensorFlow, PyTorch • 10x Faster • NVIDIA Support





Features and specifications subject to change without notice. The PNY logo is a registered trademark of PNY Technologies, Inc.

All other trademarks are the property of their respective owners. © 2019 PNY Technologies, Inc. All rights reserved.

NVIDIA QUADRO AUTHORIZED PARTNER

JY.



• Dual Quadro GPUs with up to 96 GB Memory • Includes CUDA-X AI Accelerated Data Science Software - RAPIDS, TensorFlow, PyTorch • 10x Faster • NVIDIA Support



\*Single or Dual GPU Option \*\*Required

## WANT TO GET STARTED?

## CONTACT GOPNY@PNY.COM TODAY OR VISIT: WWW.PNY.COM/DATASCIENCEWORKSTATION



PNY Technologies, Inc. 100 Jefferson Road, Parsippany, NJ 07054 | Tel 973-515-9700 | Fax 973-560-5590 | WWW.PNY.COM/PNYPRO

Features and specifications subject to change without notice. The PNY logo is a