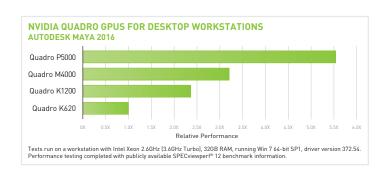

## RECOMMENDED GRAPHICS SOLUTIONS FOR AUTODESK MAYA

| USAGE                    | GOOD         | BETTER        | BEST                                 |
|--------------------------|--------------|---------------|--------------------------------------|
| For Desktop Workstations | Quadro M4000 | Quadro P5000* | Quadro M6000 24GB /<br>Quadro P6000* |
| GPU MEMORY               | 8 GB GDDR5   | 16 GB GDDR5X  | 24 GB GDDR5 / 24 GB GDDR5X           |